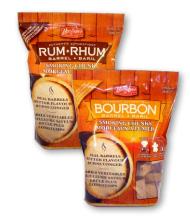

# **SMOKING CHIPS LIQUOR BLENDS**

#### MAPLE/BOURBON

CB-200MB-CP | VANILLA / MILD

#### APPLE/RUM

CB-210AR-CP | VANILLA / FRUITY

#### CHERRY/RUM

CB-260CR-CP | VANILLA / FRUITY

#### NEW!

APPLEWOOD/WHISKEY

CB-210AW-CP | VANILLA / FRUITY