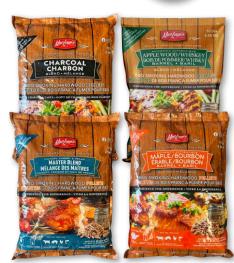

### **SMOKING PELLETS**

**LIQUOR, NON LIQUOR & BLENDS** 

#### CHARCOAL

MP100-CC10 | CLASSIC FLAVOUR

#### MAPLE/BOURBON

MP500-MB10 | VANILLA / MILD

#### **MASTER BLEND**

MP950-MB10C | SWEET / SMOKY

#### NEW!

APPLE WOOD / WHISKY

MP910-AW10 | VANILLA / FRUITY