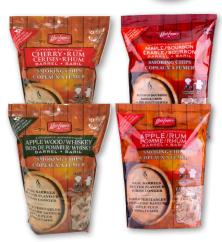

# **SMOKING CHIPS LIQUOR**

#### Our authentic Barrel Smoking Chips

are cut from retired barrels used to slowly age many of the best brands of Caribbean Rum, Kentucky Bourbon and Whiskey.

# **SMOKING CHIPS LIQUOR BLENDS**

#### MAPLE/BOURBON

CB-200MB-CP | VANILLA / MILD

#### APPLE/RUM

CB-210AR-CP | VANILLA / FRUITY

#### CHERRY/RUM

CB-260CR-CP | VANILLA / FRUITY

#### NEW!

APPLEWOOD/WHISKEY

CB-210AW-CP | VANILLA / FRUITY