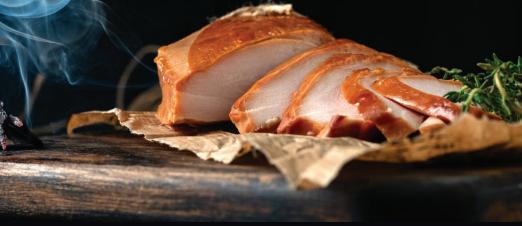

COFFEE BLEND WITH BIRCH WOOD

With MacLean's Outdoor Smoking Chips and Pellets, you can easily use your pellet grill, smoker, charcoal or gas grill to enjoy these wonderful flavours on your home barbecue. Our Smoking Chips and Pellets are sourced from natural North American hardwood and reclaimed aged liquor barrels. They are simple to use and packaged in convenient 175 cu-in chip and 5lb-20lb pellet bags – all you need is a BBQ to enjoy restaurant flavours at home.

Amaze your family and friends – you'll only have to try them once to **EXPERIENCE THE DIFFERENCE**.

If you have any questions about our BBQ smoking products or interested in selling our products feel free to reach out: