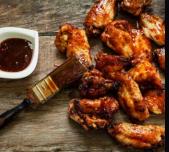

COFFEE BLEND WITH BIRCH WOOD

With MacLean's Outdoor Smoking Chips and Pellets, you can easily use your pellet grill, smoker, charcoal or gas grill to enjoy these wonderful flavours on your home barbecue. Our Smoking Chips and Pellets are sourced from natural North American hardwood and reclaimed aged liquor barrels. They are simple to use and packaged in convenient 175 cu-in chip and 5lb-20lb pellet bags – all you need is a BBQ to enjoy restaurant flavours at home.

Amaze your family and friends – you'll only have to try them once to **EXPERIENCE THE DIFFERENCE**.

If you have any questions about our BBQ smoking products or interested in selling our products feel free to reach out: