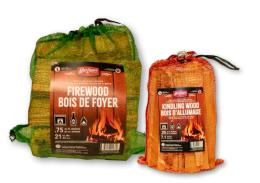

# **FUEL WOODS**

#### **FIREWOOD**

MAC-SWF075 | 0.75 CU.FT

#### **KINDLING**

MAC-RCK025 | 0.25 CU.FT

Approved for transport across borders, national parks & recreation areas.

8 | MACLEAN'S OUTDOOR