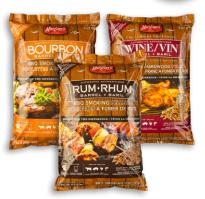

#### LIQUOR

BOURBON VANILLA OAK /

MILD & MEDIUM MP200-B20

**RUM** VANILLA OAK / MP300-R20 MILD & MEDIUM

WINE VANILLA OAK / MP400-W20 | MEDIUM

#### LIQUOR BLENDS

#### MAPLE/BOURBON

MP500-MB20 | VANILLA / MILD