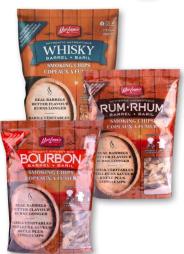

# **SMOKING CHIPS LIQUOR**

#### Our authentic Barrel Smoking Chips

are cut from retired barrels used to slowly age many of the best brands of Caribbean Rum, Kentucky Bourbon and Whiskey.

#### **BOURBON**

CB-120KB-CP

**VANILLA OAK / MILD & MEDIUM** 

#### **RUM**

CB-140CR-CP

**VANILLA OAK / MILD & MEDIUM** 

#### **WHISKEY**

CB-160W-CP

**VANILLA OAK / MILD & MEDIUM** 