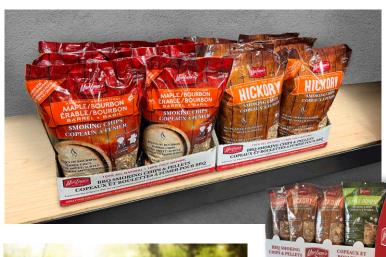

# DISPLAYS

Southwest Blend of Piñon & Juniper Firewood

HEAT-TREATED • NATURAL INSECT REPELLANT • AROMATIC FRAGRANCE

#### MAPLE/BOURBON

CB-200MB-CP | VANILLA / MILD

#### **HICKORY**

CB-CB-230H-CP | MEDIUM / MILD