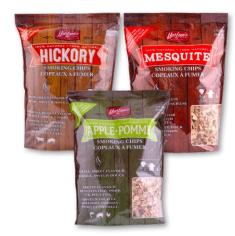

# **SMOKING CHIPS NON LIQUOR**

#### **APPLE**

CB-210A-CP | FRUITY / SWEET

#### MESQUITE

CB-220M-CP | STRONG / BOLD

#### **HICKORY**

CB-CB-230H-CP | MEDIUM / MILD