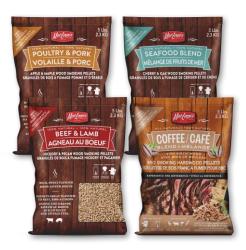

# THE NEXT GENERATION

#### OF MACLEAN'S OUTDOOR

Look out for our new products coming soon.

SMOKING PELLETS
SPECIALTY BLENDS

10 LBS

SEAFOOD BLEND
CHERRY & OAK WOOD

POULTRY & PORK
APPLE & MAPLE WOOD

BEEF & LAMB
HICKORY & PECAN WOOD

COFFEE BLEND WITH BIRCH WOOD

With MacLean's Outdoor Smoking Chips and Pellets, you can easily use your pellet grill, smoker, charcoal or gas grill to enjoy these wonderful flavours on your home barbecue. Our Smoking Chips and Pellets are sourced from natural North American hardwood and reclaimed aged liquor barrels. They are simple to use and packaged in convenient 175 cu-in chip and 5lb-20lb pellet bags – all you need is a BBQ to enjoy restaurant flavours at home.