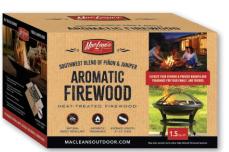

# DISPLAYS

Southwest Blend of Piñon & Juniper Firewood

HEAT-TREATED • NATURAL INSECT REPELLANT • AROMATIC FRAGRANCE

#### **AROMATIC FIREWOOD**

OW-TUMB-PIN-JUN 1.5 CU.FT

Natural, renewable and economical fuel sources for your home & entertainment.

ALL NATURAL • PREMIUM KILN DRIED • INSECT FREE • MILDEW FREE